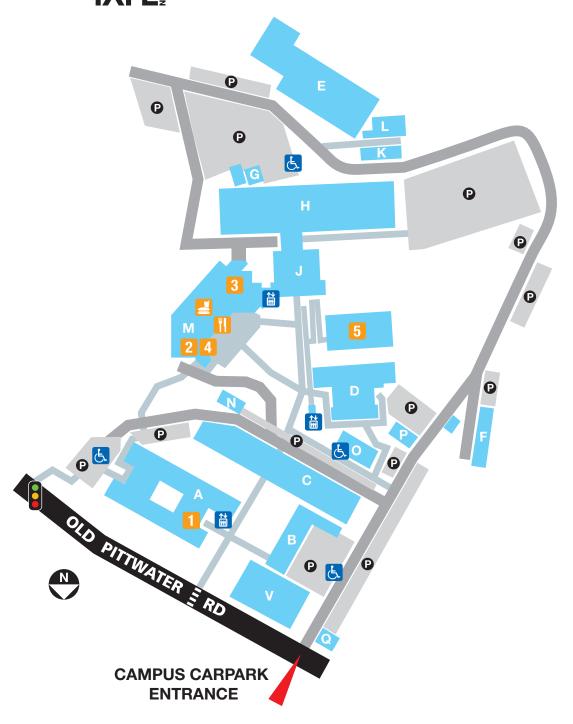

## **NORTHERN BEACHES CAMPUS**

154 Old Pittwater Road, Brookvale NSW 2100

## **KEY**

| Facilities               | Facilities       | Specialist Centres                |
|--------------------------|------------------|-----------------------------------|
| 1 Student Administration | Cafeteria        | Pittwater Training Restaurant     |
| 2 Student Association    | Lifts            | Gawura Aboriginal Learning Centre |
| 3 Library                | Disabled Parking |                                   |
| 4 Campus Bookshop        | Parking          |                                   |

## NORTHERN BEACHES CAMPUS

154 Old Pittwater Road, Brookvale NSW 2100

| TEACHING SECTIONS                              | BLG |
|------------------------------------------------|-----|
| Accounting                                     | Н   |
| Adult Foundation Education                     | С   |
| Automotive                                     | Е   |
| Business Administration                        | Α   |
| Business Services –<br>Marketing & Advertising | J   |
| Business Services - Management & HR            | J   |
| Business Services – Property                   | J   |
| Business Services - Small Business             | J   |
| Carpentry & Joinery                            | Н   |
| Ceramics                                       | С   |
| Community Services and Health                  | V   |
| Disabilities Unit                              | В   |
| English for Speakers of Other Languages        | D   |
| Fine Arts & Digital Design                     | O/P |
| Hair, Beauty & Make-up                         | Α   |
| Hospitality                                    | М   |
| Information Technology                         | М   |
| Maritime Simulator                             | М   |
| Maritime Studies                               | D   |
| Nursing and Aged Care                          | V   |
| Sport and Recreation                           | V   |
| Travel and Events                              | М   |
| Welding                                        | Н   |
|                                                |     |

| ADMINISTRATION AND SUPPORT SECTIONS | BLG |
|-------------------------------------|-----|
| Cafeteria                           | М   |
| Campus Bookshop                     | М   |
| Conference Room                     | Α   |
| Career Development and Counselling  | Α   |
| Course Information                  | Α   |
| Customer Service                    | Α   |
| Campus management                   | Α   |
| Gawura Aboriginal Learning Centre   |     |
| Library                             | М   |
| Main Store                          | F   |
| Maintenance Staff                   |     |
| Pittwater Training Restaurant       |     |
| Security                            |     |
|                                     |     |