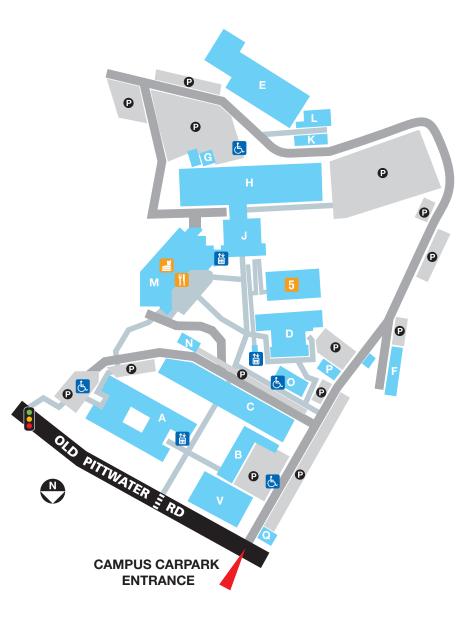

## **NORTHERN BEACHES CAMPUS**

154 Old Pittwater Road, Brookvale NSW 2100

## **KEY**

| Facilities               | Facilities       | Specialist Centres                |
|--------------------------|------------------|-----------------------------------|
| 1 Student Administration | Cafeteria        | Pittwater Training Restaurant     |
| 2 Student Association    | Lifts            | Gawura Aboriginal Learning Centre |
| 3 Library                | Disabled Parking |                                   |
| 4 Campus Bookshop        | Parking          |                                   |

## NORTHERN BEACHES CAMPUS

154 Old Pittwater Road, Brookvale NSW 2100

| TEACHING SECTIONS                              | BLG |
|------------------------------------------------|-----|
| Accounting                                     | Н   |
| Adult Foundation Education                     | С   |
| Automotive                                     | Е   |
| Business Administration                        | Α   |
| Business Services –<br>Marketing & Advertising | J   |
| Business Services - Management & HR            | J   |
| Business Services – Property                   | J   |
| Business Services - Small Business             | J   |
| Carpentry & Joinery                            | Н   |
| Ceramics                                       | С   |
| Community Services and Health                  | V   |
| Disabilities Unit                              | В   |
| English for Speakers of Other Languages        | D   |
| Fine Arts & Digital Design                     | O/P |
| Hair, Beauty & Make-up                         | Α   |
| Hospitality                                    | М   |
| Information Technology                         | М   |
| Maritime Simulator                             | М   |
| Maritime Studies                               | D   |
| Nursing and Aged Care                          | V   |
| Sport and Recreation                           | V   |
| Travel and Events                              | М   |
| Welding                                        | Н   |
|                                                |     |

| ADMINISTRATION AND SUPPORT SECTIONS | BLG |
|-------------------------------------|-----|
| Cafeteria                           | М   |
| Campus Bookshop                     | М   |
| Conference Room                     | Α   |
| Career Development and Counselling  | Α   |
| Course Information                  | Α   |
| Customer Service                    | Α   |
| Campus management                   | Α   |
| Gawura Aboriginal Learning Centre   |     |
| Library                             | М   |
| Main Store                          | F   |
| Maintenance Staff                   |     |
| Pittwater Training Restaurant       |     |
| Security                            |     |
|                                     |     |